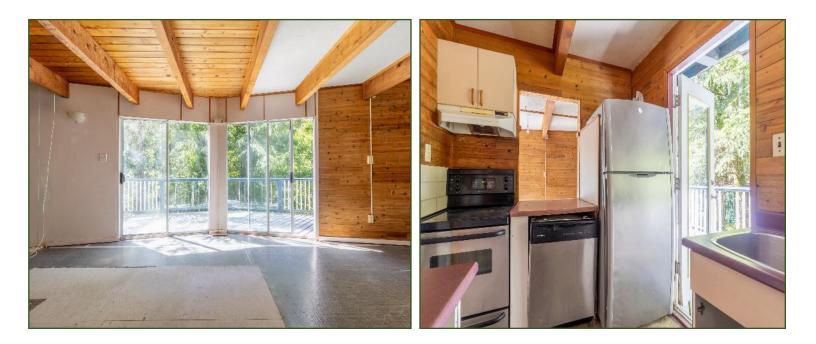

## **PRIVATE PENDER ACREAGE**

Private Acreage adjacent to Parkland on Pender Island! This open plan, 3BR, 2BA, approximately 1650 sqft island home on 1.15 acres features high vaulted ceilings, cedar siding, metal roof, plus a bonus garage/workshop on the walkout lower floor. Offered \$133,000 below the 2025 BC Assessment value to account for the updating required both inside & out. There is excellent potential to add value here for someone with the skills to take on this project! The main house is accessed via Mate Road Laneway. A separate driveway off the lower part of Mate Road takes you to a beautiful open section, which would be perfect for additional storage or for a separate garage/workshop/studio. Extremely quiet location, close to Beach Access, Magic Lake, Tennis Courts & Thieves Bay Marina. This is an Estate Sale, offered "as is, where is". Don't pass this one by - it is definitely worth a look!