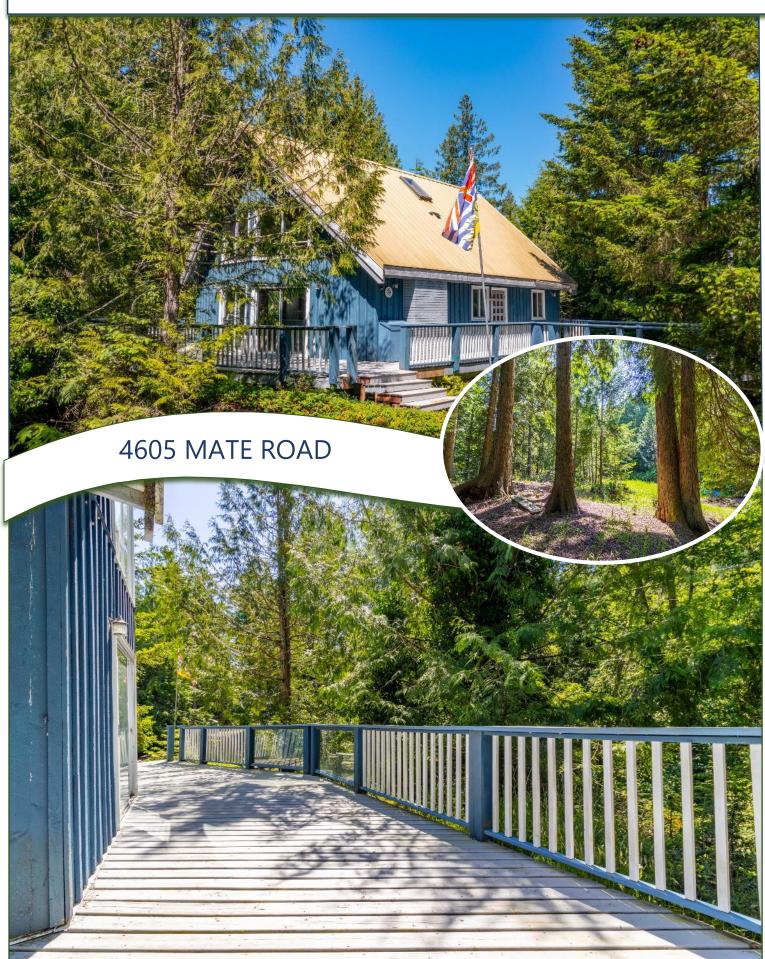

## **PRIVATE PENDER ACREAGE**

Private Acreage adjacent to Parkland on Pender Island! This open plan, 3BR, 2BA, approximately 1650 sqft island home on 1.15 acres features high vaulted ceilings, cedar siding, metal roof, plus a bonus garage/workshop on the walkout lower floor. Offered \$133,000 below the 2025 BC Assessment value to account for the updating required both inside & out. There is excellent potential to add value here for someone with the skills to take on this project! The main house is accessed via Mate Road Laneway. A separate driveway off the lower part of Mate Road takes you to a beautiful open section, which would be perfect for additional storage or for a separate garage/workshop/studio. Extremely quiet location, close to Beach Access, Magic Lake, Tennis Courts & Thieves Bay Marina. This is an Estate Sale, offered "as is, where is". Don't pass this one by - it is definitely worth a look!