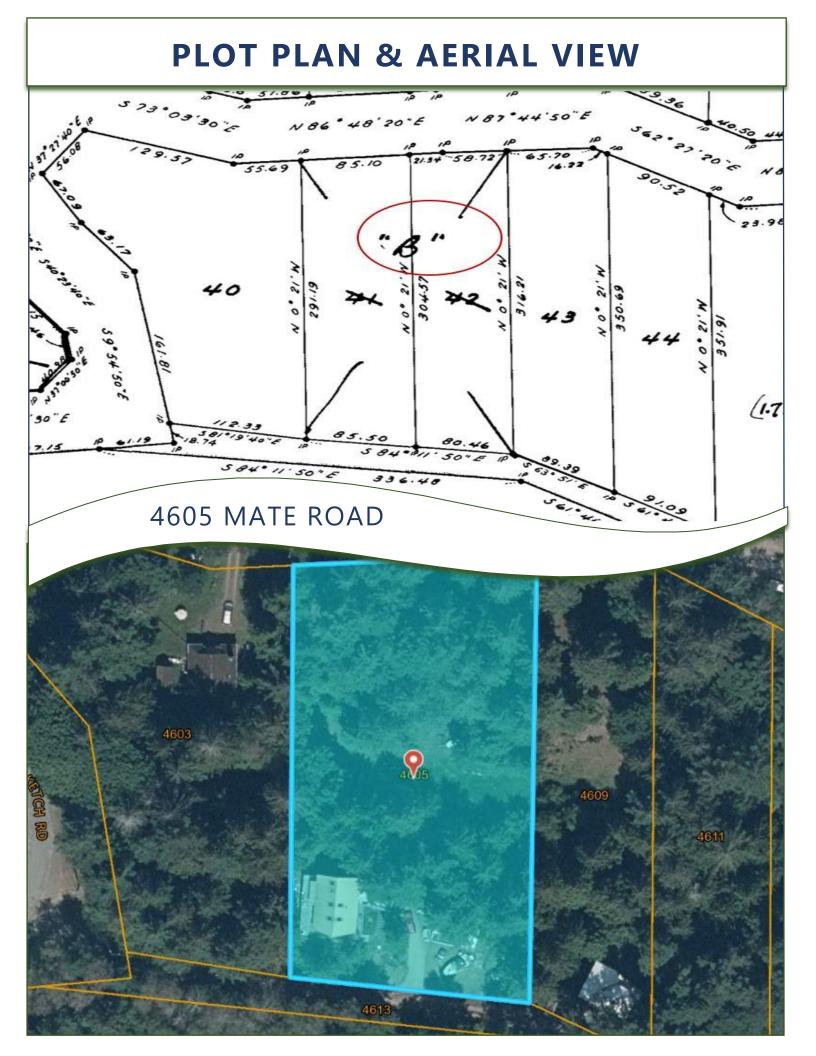

## **PRIVATE PENDER ACREAGE**

Private Acreage adjacent to Parkland on Pender Island! This open plan, 3BR, 2BA, approximately 1650 sqft island home on 1.15 acres features high vaulted ceilings, cedar siding, metal roof, plus a bonus garage/workshop on the walkout lower floor. Offered \$133,000 below the 2025 BC Assessment value to account for the updating required both inside & out. There is excellent potential to add value here for someone with the skills to take on this project! The main house is accessed via Mate Road Laneway. A separate driveway off the lower part of Mate Road takes you to a beautiful open section, which would be perfect for additional storage or for a separate garage/workshop/studio. Extremely quiet location, close to Beach Access, Magic Lake, Tennis Courts & Thieves Bay Marina. This is an Estate Sale, offered "as is, where is". Don't pass this one by - it is definitely worth a look!