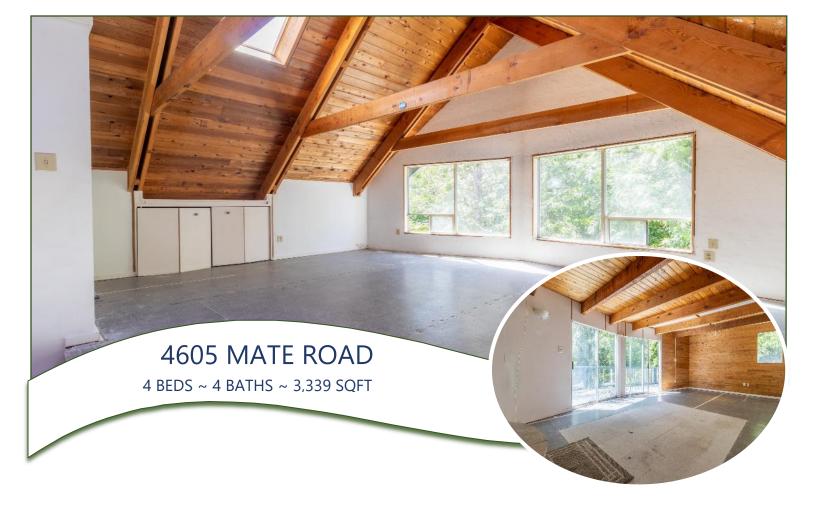

## **PRIVATE PENDER ACREAGE**

Private Acreage adjacent to Parkland on Pender Island! This open plan, 3BR, 2BA, approximately 1650 sqft island home on 1.15 acres features high vaulted ceilings, cedar siding, metal roof, plus a bonus garage/workshop on the walkout lower floor. Offered \$133,000 below the 2025 BC Assessment value to account for the updating required both inside & out. There is excellent potential to add value here for someone with the skills to take on this project! The main house is accessed via Mate Road Laneway. A separate driveway off the lower part of Mate Road takes you to a beautiful open section, which would be perfect for additional storage or for a separate garage/workshop/studio. Extremely quiet location, close to Beach Access, Magic Lake, Tennis Courts & Thieves Bay Marina. This is an Estate Sale, offered "as is, where is". Don't pass this one by - it is definitely worth a look!